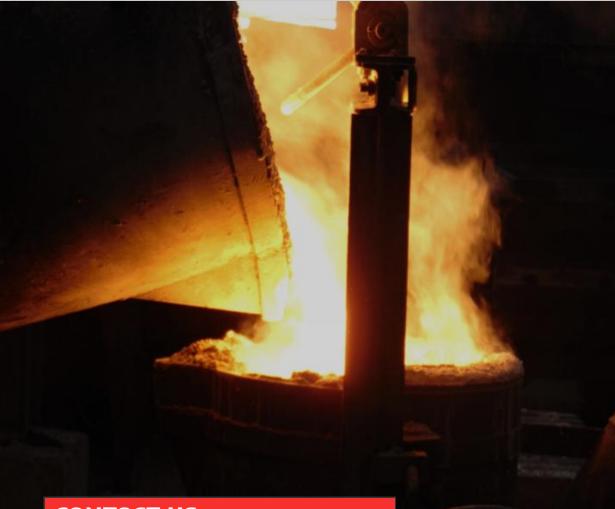

#### **METAL POURING**

- Metal Pouring through 5 ton Mechanical Hoist.
- Hand Pouring facility also available.