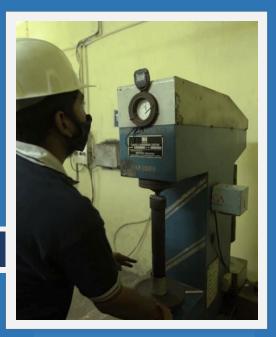

SYSTEM**

• Vertical Moulding line with cake size of 1100mm x 1200mm thickness varies from 200mm to 480mm. VERTICAL MOULDING MACHINE



#### **PRODUCTION FACILITEIS**













#### **MELTING SYSTEM**

• Two Tons Medium Frequency Induction furnace with 3 nos 2000 Kg Crucible with 1500 kW powerpack.





#### **METAL POURING**

- Metal Pouring through 5 ton Mechanical Hoist.
- Hand Pouring facility also available.



#### **SHOT BLASTING**

• 500 Kg batch capacity shot blasting machine for surface cleaning of the casting, fitted with dust collector.

#### **PRODUCTION FACILITEIS**





**SPECTROMETER** For determine chemical analysis of molten metal



**QUALITY CONTROL** 

29112





#### SAND TESTING



#### CHEMICAL TESTING

#### HARDNESS TESTING

#### MECHANICAL TESTING OF TEST BAR





#### **QUALITY CONTROL**



#### **QUALITY CONTROL**



- D.I. Rectangular / Circular Manhole Cover & Frame with/without Locking System
- D.I. Rectangular / Circular Manhole Cover & Hinged type Frame with/without Locking System
- Recessed Type Manhole Frame & Cover
- D.I. Gully Grating

S

PRODUCT

- D.I. Channel Grating
- D.I. Double Triangular / Multi-Triangular Cover with Frame.
- Surface Box
- Solid Top Manhole Cover & Frame



COATING BLACK BITUMINOUS
MATERIAL BS-EN-1563 500/7
SPECIFICATION BS-EN-124-2-2015

Image: A-15
Image:





### FOR ANY ENQUIRY





Name: Mr. Rahul Paul Contact No/WhatsApp: +91 9830059615 Email: rahul\_hfl@yahoo.co.in rahul@howrahferrous.com admin@howrahferrous.com

**CONTACT US** 







#### **Head Office:**

#### SONAR CASTING LIMITED

(AN ISO 9001:2015