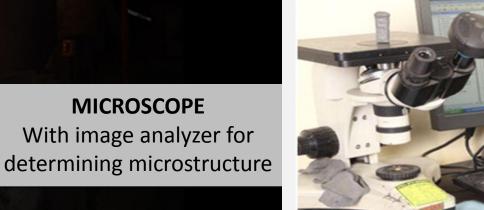

#### **Our Product are Quality Tested from Raw Material to Delivery Stages:**

- Spectrometer for Chemical Analysis of Molten Metal
- Microscope with Image Analyzer for determining microstructure
- Tensile, Elongation and Hardness
- Load Test
- Shot Blasting of Products to Detect Surface Defects
- Dimensional Inspection for each batch
- DFT Test for Painting