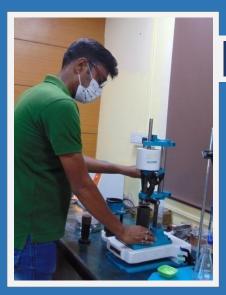

ng line with box size 1000mm x 1000mm / 250mm x 250mm

#### **PRODUCTION FACILITEIS**





#### **MOLDING SYSTEM**

• Vertical Moulding line with cake size of 1100mm x 1200mm thickness varies from 200mm to 480mm. VERTICAL MOULDING MACHINE



#### **PRODUCTION FACILITEIS**













#### **MELTING SYSTEM**

• Two Tons Medium Frequency Induction furnace with 3 nos 2000 Kg Crucible with 1500 kW powerpack.





#### **METAL POURING**

- Metal Pouring through 5 ton Mechanical Hoist.
- Hand Pouring facility also available.



#### **SHOT BLASTING**

• 500 Kg batch capacity shot blasting machine for surface cleaning of the casting, fitted with dust collector.

#### **PRODUCTION FACILITEIS**





**SPECTROMETER** For determine chemical analysis of molten metal



**QUALITY CONTROL** 

29112





#### SAND TESTING



#### CHEMICAL TESTING

#### HARDNESS TESTING

#### MECHANICAL TESTING OF TEST BAR





#### **QUALITY CONTROL**



#### **QUALITY CONTROL**



- D.I. Rectangular / Circular Manhole Cover & Frame with/without Locking System
- D.I. Rectangular / Circular Manhole Cover & Hinged type Frame with/without Locking System
- Recessed Type Manhole Frame & Cover
- D.I. Gully Grating

S

PRODUCT

- D.I. Channel Grating
- D.I. Double Triangular / Multi-Triangular Cover with Frame.
- Surface Box
- Solid Top Manhole Cover & Frame



COATING BLACK BITUMINOUS
MATERIAL BS-EN-1563 500/7
SPECIFICATION BS-EN-124-2-2015

Image: A-15
Image:





### FOR ANY ENQUIRY





Name: Mr. Rahul Paul Contact No/WhatsApp: +91 9830059615 Email: rahul\_hfl@yahoo.co.in rahul@howrahferrous.com admin@howra