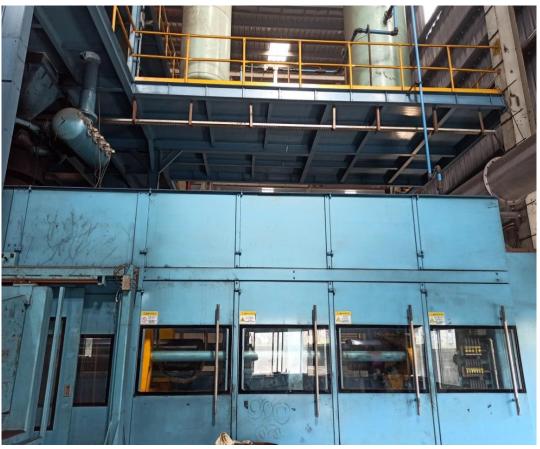

#### **MOLDING SYSTEM**

• Vertical Moulding line with cake size of 1100mm x 1200mm thickness varies from 200mm to 480mm. VERTICAL MOULDING MACHINE

#### **PRODUCTION FACILITEIS**