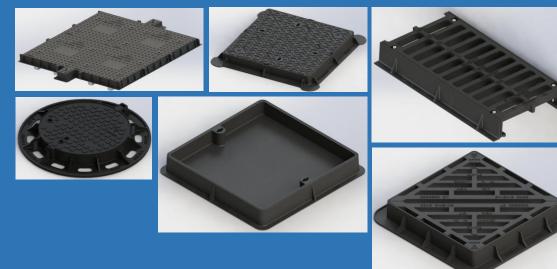

#### **QUALITY CONTROL**

- D.I. Rectangular / Circular Manhole Cover & Frame with/without Locking System
- D.I. Rectangular / Circular Manhole Cover & Hinged type Frame with/without Locking System
- Recessed Type Manhole Frame & Cover
- D.I. Gully Grating

S

PRODUCT

- D.I. Channel Grating
- D.I. Double Triangular / Multi-Triangular Cover with Frame.
- Surface Box
- Solid Top Manhole Cover & Frame

COATING BLACK BITUMINOUS
MATERIAL BS-EN-1563 500/7
SPECIFICATION BS-EN-124-2-2015