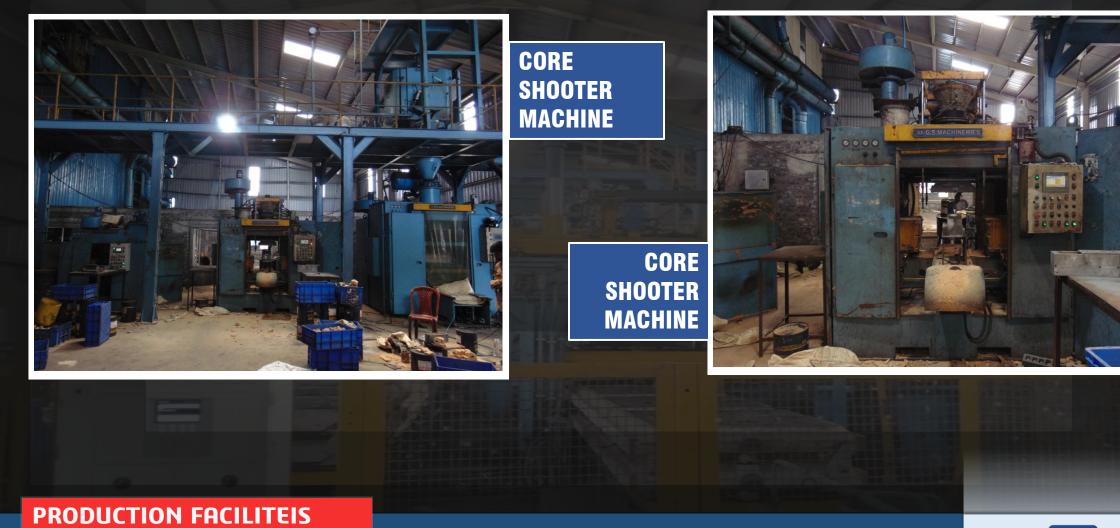

lity Tested from Raw Material to Delivery Stages:**

- Spectrometer for Chemical Analysis of Molten Metal
- Microscope with Image Analyzer for determining microstructure
- Tensile, Elongation and Hardness
- Load Test
- Shot Blasting of Products to Detect Surface Defects
- Dimensional Inspection for each batch
- DFT Test for Painting

Each batch of Finished Products stands as a testimony of its uncompromised quality standards.

**TESTING FACILITES** 







DISA FLEX 90



#### **MOULDING SYSTEM**

• DISA Flex 90 Moulding line with box size 1000mm x 1000mm / 250mm x 250mm

#### **PRODUCTION FACILITEIS**





#### **MOLDING SYSTEM**

• Vertical Moulding line with cake size of 1100mm x 1200mm thickness varies from 200mm to 480mm. VERTICAL MOULDING MACHINE



#### **PRODUCTION FACILITEIS**













#### **MELTING SYSTEM**

• Two Tons Medium Frequency Induction furnace with 3 nos 2000 Kg Crucible with 1500 kW powerpack.





#### **METAL POURING**

- Metal Pouring through 5 ton Mechanical Hoist.
- Hand Pouring facility also available.



#### **SHOT BLASTING**

• 500 Kg batch capacity shot blasting machine for surface cleaning of the casting, fitted with dust collector.

#### **PRODUCTION FACILITEIS**





**SPECTROMETER** For determine chemical analysis of molten metal



**QUALITY CONTROL** 

29112





#### SAND TESTING



#### CHEMICAL TESTING

#### HARDNESS TESTING

#### MECHANICAL TESTING OF TEST BAR





#### **QUALITY CONTROL**



#### **QUALITY CONTROL**



- D.I. Rectangular / Circular Manhole Cover & Frame with/without Locking System
- D.I. Rectangular / Circular