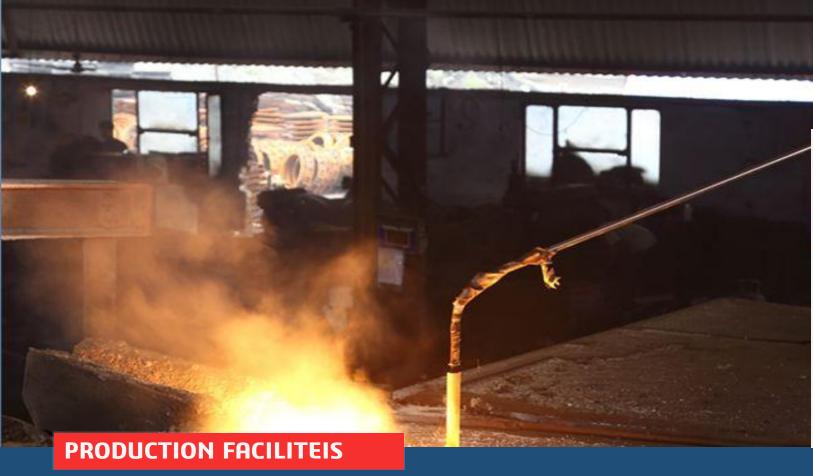

#### **PRODUCTION FACILITEIS**

#### **METAL POURING**

- Metal Pouring through 5 ton Mechanical Hoist.
- Hand Pouring facility also available.