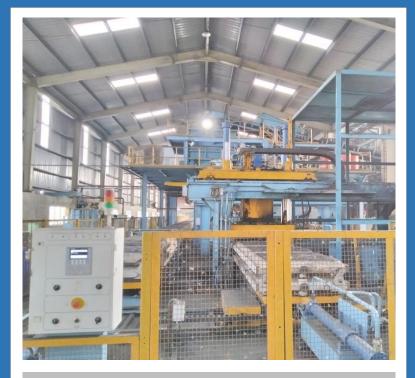

# **INTRODUCTION OF SONAR CASTING LIMITED**

- Manufacturer & Exporter of Cast (Grey) Ductile Iron Castings
- Municipal, Sanitary and Industrial Casting for Public Works Construction
- Heavy Casting like Manhole Covers, Frames, Grates.
- Installed Capacity 2000MT/Months
- World class Infrastructure

- DISA Flex 90 Moulding line with the box sizes 1000mm x 1000mm / 250mm x 250mm
- Vertical Moulding line with cake sizes of 1100mm x 1200mm x thickness varies from 200mm to 480mm
- Quality and Experienced Engineers with over 20 Years of Experience
- Equipped with all Physical, Mechanical, and Chemical Testing Facilities
- One no 4 axis VMC machine for In-house pattern making system.
- Quality Control from Raw Material Incoming to Shipment of Finished Goods

#### **PRODUCTION FACILITEIS**