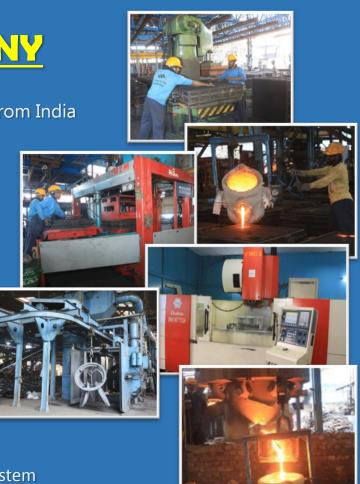

# **ABOUT CALCUTTA EXPORT COMPANY**

- One of the largest manufacturers and exporters of Grey and Ductile Iron Castings from India
- Municipal, Sanitary and Industrial Casting for Public Works Construction
- Heavy Casting like Manhole Covers, Frames, Grates.
- Multiple certifications including ISO 9001 2015
- CEC has an annual production capacity of 30,000 / 42,000 M.T.
- Two PLC Controlled Auto Sand plant with 25MT per hour sans supply capacity
- Three pairs of simultaneous jolts squeez moulding machines
- Equipped with all Physical, Mechanical, and Chemical Testing Facilities
- Quality Control from Raw Material Incoming to Shipment of Finished Goods
- 5 cupolas furnaces
- Two 4 axis VMC machine for In-house Pattern Making System & CO₂ Core making system
- 500 Kg batch capacity shot blasting.