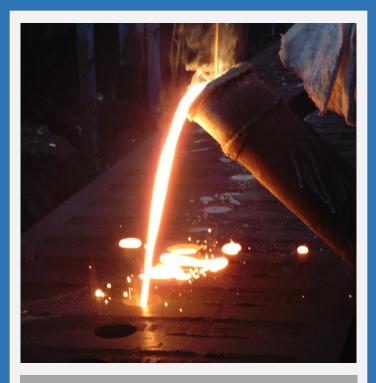

#### **PRODUCTION FACILITEIS**

#### **METAL POURING**

- Metal Pouring through 5 ton Mechanical Hoist.
- Hand Pouring facility also available.