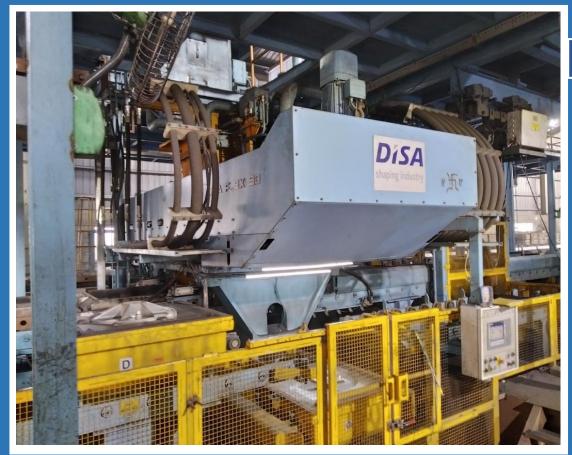

Each batch of Finished Products stands as a testimony of its uncompromised quality standards.

**TESTING FACILITES** 

DISA FLEX 90

#### **MOULDING SYSTEM**

• DISA Flex 90 Moulding line with box size 1000mm x 1000mm / 250mm x 250mm