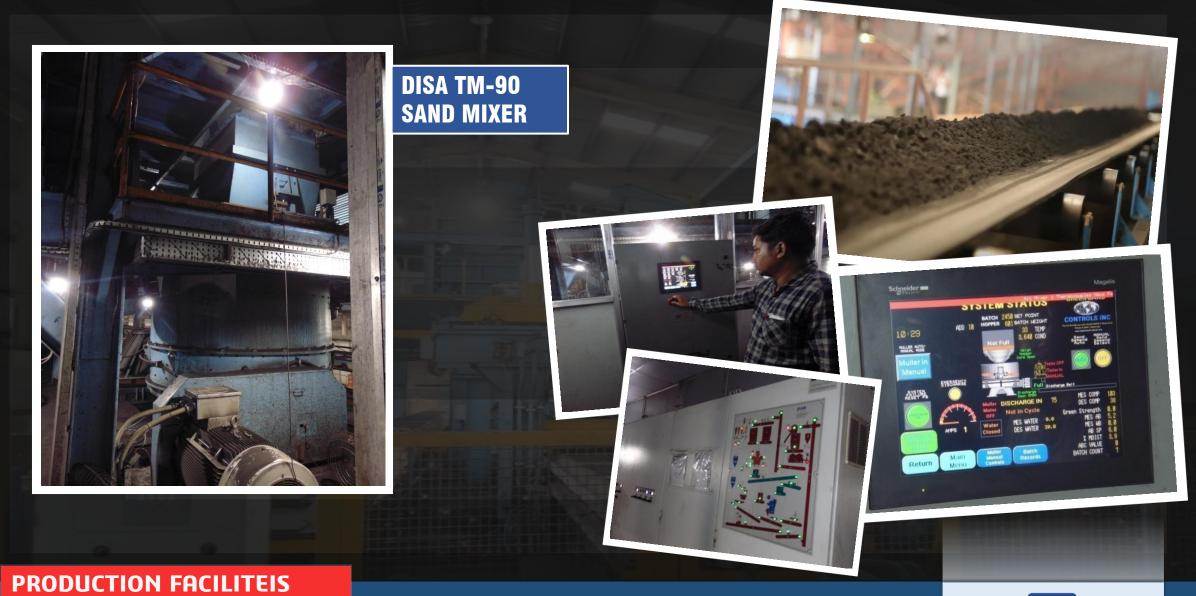

Tested from Raw Material to Delivery Stages:**

- Spectrometer for Chemical Analysis of Molten Metal
- Microscope with Image Analyzer for determining microstructure
- Tensile, Elongation and Hardness
- Load Test
- Shot Blasting of Products to Detect Surface Defects
- Dimensional Inspection for each batch
- DFT Test for Painting

Each batch of Finished Products stands as a testimony of its uncompromised quality standards.

**TESTING FACILITES** 







DISA FLEX 90



#### **MOULDING SYSTEM**

• DISA Flex 90 Moulding line with box size 1000mm x 1000mm / 250mm x 250mm

#### **PRODUCTION FACILITEIS**





#### **MOLDING SYSTEM**

• Vertical Moulding line with cake size of 1100mm x 1200mm thickness varies from 200mm to 480mm. VERTICAL MOULDING MACHINE



#### **PRODUCTION FACILITEIS**













#### **MELTING SYSTEM**

• Two Tons Medium Frequency Induction furnace with 3 nos 2000 Kg Crucible with 1500 kW powerpack.





#### **METAL POURING**

- Metal Pouring through 5 ton Mechanical Hoist.
- Hand Pouring facility also available.



#### **SHOT BLASTING**

• 500 Kg batch capacity shot blasting machine for surface cleaning of the casting, fitted with dust collector.

#### **PRODUCTION FACILITEIS**





**SPECTROMETER** For determine chemical analysis of molten metal



**QUALITY CONTROL** 

29112





#### SAND TESTING



#### CHEMICAL TESTING

#### HARDNESS TESTING

#### MECHANICAL TESTING OF TEST BAR





#### **QUALITY CONTROL**



#### **QUALITY CONTROL**



- D.I. Rectangular / Circular Manhole Cover & Frame with/without Locking System
- D.I. Rectangular / Circular Manh