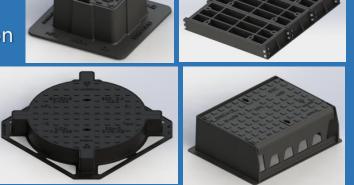

#### **QUALITY CONTROL**

- D.I. Rectangular / Circular Manhole Cover & Frame with/without Locking System
- D.I. Rectangular / Circular Manhole Cover & Hinged type Frame with/without Locking System
- Recessed Type Manhole Frame & Cover
- D.I. Gully Grating

S

PRODUCT

- D.I. Channel Grating
- D.I. Double Triangular / Multi-Triangular Cover with Frame.
- Surface Box
- Solid Top Manhole Cover & Frame

COATING BLACK BITUMINOUS
MATERIAL BS-EN-1563 500/7
SPECIFICATION BS-EN-124-2-2015