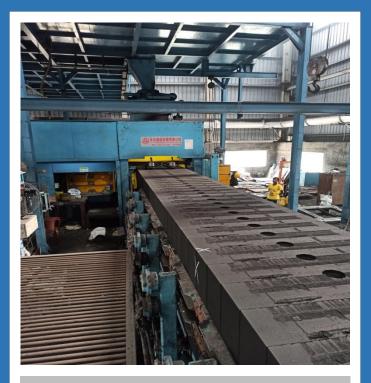

#### **MOULDING SYSTEM**

• DISA Flex 90 Moulding line with box size 1000mm x 1000mm / 250mm x 250mm

#### **PRODUCTION FACILITEIS**