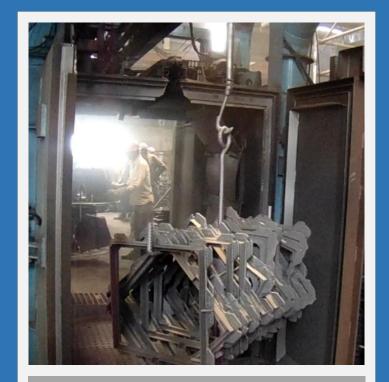

#### **SHOT BLASTING**

• 500 Kg batch capacity shot blasting machine for surface cleaning of the casting, fitted with dust collector.